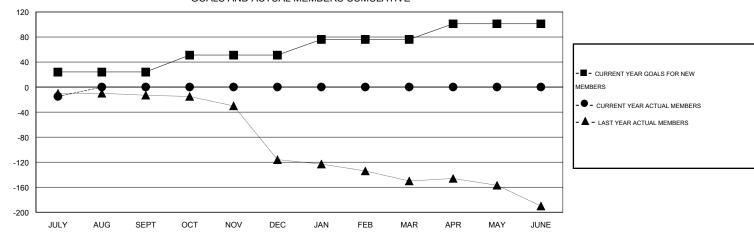

# LOCATION CROATIA

 $\mathsf{GMT}\;\mathsf{CA}\;4$ 

|               |                  | Clubs               |                            |                             | Members               |                    |                            |                              |                             |
|---------------|------------------|---------------------|----------------------------|-----------------------------|-----------------------|--------------------|----------------------------|------------------------------|-----------------------------|
|               | RESU             | LTS FOR 2014-2015   |                            |                             | RESULTS FOR 2014-2015 |                    |                            |                              |                             |
| QUARTER       | NEW CLUB<br>GOAL | ACTUAL NEW<br>CLUBS | ACTUAL<br>DROPPED<br>CLUBS | ACTUAL NET<br>GAIN/<br>LOSS | QUARTER               | NEW MEMBER<br>GOAL | ACTUAL TOTAL MEMBERS ADDED | ACTUAL<br>DROPPED<br>MEMBERS | ACTUAL NET<br>GAIN/<br>LOSS |
| JULY/AUG/SEPT | 1                | 0                   | 0                          | 0                           | JULY/AUG/SEPT         | 24                 | 4                          | 19                           | -15                         |
| OCT/NOV/DEC   | 1                | 0                   | 0                          | 0                           | OCT/NOV/DEC           | 27                 | 0                          | 0                            | 0                           |
| JAN/FEB/MAR   | 1                | 0                   | 0                          | 0                           | JAN/FEB/MAR           | 25                 | 0                          | 0                            | 0                           |
| APR/MAY/JUNE  | 1                | 0                   | 0                          | 0                           | APR/MAY/JUNE          | 25                 | 0                          | 0                            | 0                           |

### GOALS AND ACTUAL NEW CLUBS CUMULATIVE

| DROPPED CLUBS: 0  DROPPED MEMBERS   |              | 2 CLUBS OF 67 ADDED 1 OR MORE<br>NEW MEMBERS | GENDER DISTRIBU<br>MALE<br>FEMALE                          | JTION<br>714 (54.84%)<br>588 (45.16%) |                |
|-------------------------------------|--------------|----------------------------------------------|------------------------------------------------------------|---------------------------------------|----------------|
| DECEASED CLUB CANCELLED OTHER TOTAL | 0<br>0<br>19 | CLICK HERE FOR HEALTH ASSESSMENT DATA        | FAMILY UNIT MEMBERS HEAD OF HOUSEHOLD NON-HEAD OF HOUSEHOL | LD                                    | 23<br>11<br>12 |